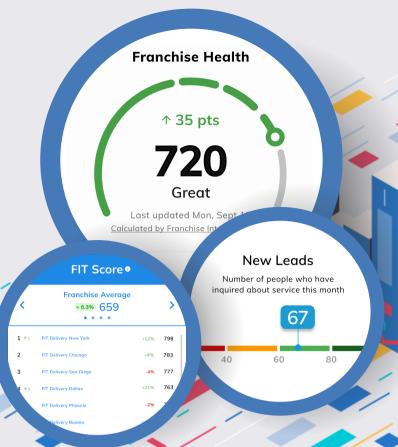

#### Intuitive Dashboards

- Analyze each location's FIT Score™ across the network to determine franchisee health.
- Dive deep into the actions that are driving success for each franchisee.
- Franchisees are ranked on the metrics that matter most.
- Share leaderboards between franchisees to encourage competition.